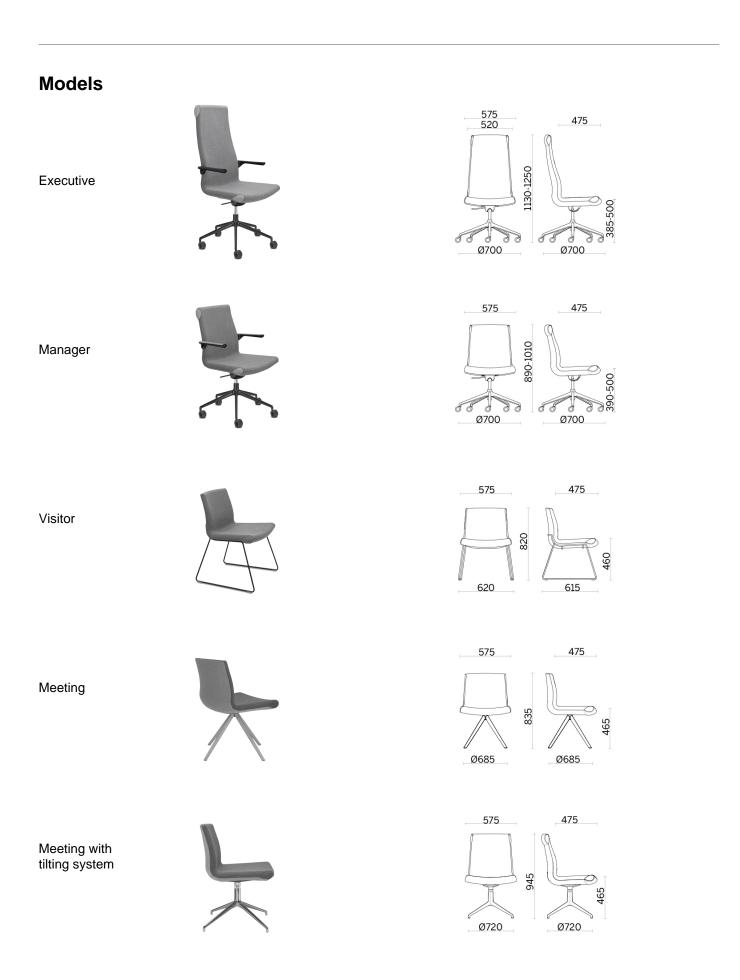

Design and design elements for possible compositions made to measure according to space and aesthetic needs. Grace, with design by Sergio Bellin, is a highly polyhedral seat, able to change style by wearing completely different legs and bases in terms of function, finish and line. Many chairs in one, with the possibility of customising colour and finish details, creating a different decor for every space.