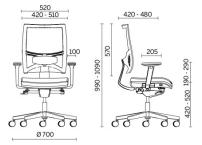

An aid to movement, with a synchronised system of adjustment of the angle between seat and back, with a selection of five positions and anti-shock system. Team Strike is a seat that can be adjusted as required. Designed to reduce muscle fatigue and ensure correct posture, it also has adjustable lower back support, a breathable back and shape-retaining upholstered seat with Comfort-Air technology.