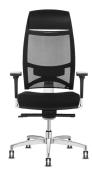

An aid to movement, with a synchronised system of adjustment of the angle between seat and back, with a selection of five positions and anti-shock system. Team Strike is a seat that can be adjusted as required. Designed to reduce muscle fatigue and ensure correct posture, it also has adjustable lower back support, a breathable back and shape-retaining upholstered seat with Comfort-Air technology.

## **Projects**

Paul's Barkleys, London, United Kingdom (2011)
ABI, Milano, Italy (2011)
Tinkoff Credit System, Mosca, Russia (2012)
Epsilon, Parigi, France (2017)
Ernst&Young, Warszawa, Poland (2011)
London & Partners, London, United Kingdom (2015)
Bane Nor, Oslo, Norway (2019)

# **Models**

Executive



Manager







### **Materials and colours**

### **Seat Upholstery**



Fabric AB Available colours 13



Fabric AL | Alba Available colours 9



Fabric BN Available colours 10



Fabric IP Available colours 13



Fabric ME Available colours 13



Fabric ST | Step Available colours 12



Fabric SY | Sinergy Available colours 11



Mesh RY | Rhythm Available colours 5



Mesh RR Available colours 10



Faux leather CI Available colours 13



Faux leather N
Available colours 13



Leather S + Faux leather N
Available colours 13

### **Back Upholstery**



Mesh RY | Rhythm Available colours 5



Mesh RR Available colours 10



Mesh RP Available colours 6



Mesh RF Available colours 5