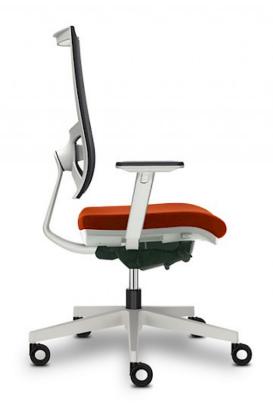

An aid to movement, with a synchronised system of adjustment of the angle between seat and back, with a selection of five positions and anti-shock system. Team Strike is a seat that can be adjusted as required. Designed to reduce muscle fatigue and ensure correct posture, it also has adjustable lower back support, a breathable back and shape-retaining upholstered seat with Comfort-Air technology.