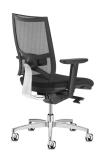

An aid to movement, with a synchronised system of adjustment of the angle between seat and back, with a selection of five positions and anti-shock system. Team Strike is a seat that can be adjusted as required. Designed to reduce muscle fatigue and ensure correct posture, it also has adjustable lower back support, a breathable back and shape-retaining upholstered seat with Comfort-Air technology.

## **Projects**

Paul's Barkleys, London, United Kingdom (2011)
ABI, Milano, Italy (2011)
Tinkoff Credit System, Mosca, Russia (2012)
Epsilon, Parigi, France (2017)
Ernst&Young, Warszawa, Poland (2011)
London & Partners, London, United Kingdom (2015)
Bane Nor, Oslo, Norway (2019)

# **Models**

Executive



Manager







### **Materials and colours**

### **Seat Upholstery**



Fabric AB Available colours 13



Fabric AL | Alba Available colours 9



Fabric BN Available colours 10



Fabric IP Available colours 13



Fabric ME Available colours 13



Fabric ST | Step Available colours 12



Fabric SY | Sinergy Available colours 11



Mesh RY | Rhythm Available colours 5



Mesh RR Available colours 10



Faux leather CI Available colours 13



Faux leather N
Available colours 13



Leather S + Faux leather N
Available colours 13

### **Back Upholstery**



Mesh RY | Rhythm Available colours 5



Mesh RR Available colours 10



Mesh RP Available colours 6



Mesh RF Available colours 5