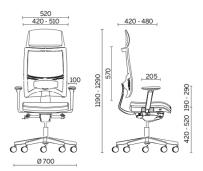

An aid to movement, with a synchronised system of adjustment of the angle between seat and back, with a selection of five positions and anti-shock system. Team Strike is a seat that can be adjusted as required. Designed to reduce muscle fatigue and ensure correct posture, it also has adjustable lower back support, a breathable back and shape-retaining upholstered seat with Comfort-Air technology.