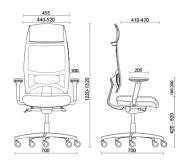

Fresh, with its ergonomic seat and back padded with shape-retaining flexible polyurethane, is a seat that ensures maximum posture comfort for prolonged everyday use. Ideal for managerial and executive office workstations. Fresh is equipped with a depth-adjustable seat with a synchronised dynamic mechanism and adjustable lower back support.

## Models

Executive









Manager

## Materials and colours

## Seat Upholstery



Fabric AB Available colours 13

Fabric ST | Step

Available colours 12







Fabric SY | Sinergy Available colours 11





Faux leather CI Available colours 13



Available colours 10



Available colours 13

Faux leather CX Available colours 13



Available colours 13



Leather TS Available colours 13



Leather S Available colours 13

## **Back Upholstery**



Mesh RP Available colours 6



**Back mesh upholstery** 



Mesh RY | Rhythm Available colours 5