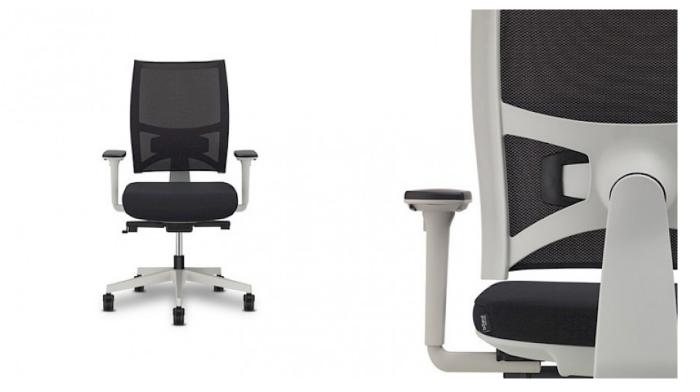

Fresh, with its ergonomic seat and back padded with shape-retaining flexible polyurethane, is a seat that ensures maximum posture comfort for prolonged everyday use. Ideal for managerial and executive office workstations. Fresh is equipped with a depth-adjustable seat with a synchronised dynamic mechanism and adjustable lower back support.