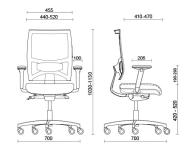

Fresh, with its ergonomic seat and back padded with shape-retaining flexible polyurethane, is a seat that ensures maximum posture comfort for prolonged everyday use. Ideal for managerial and executive office workstations. Fresh is equipped with a depth-adjustable seat with a synchronised dynamic mechanism and adjustable lower back support.