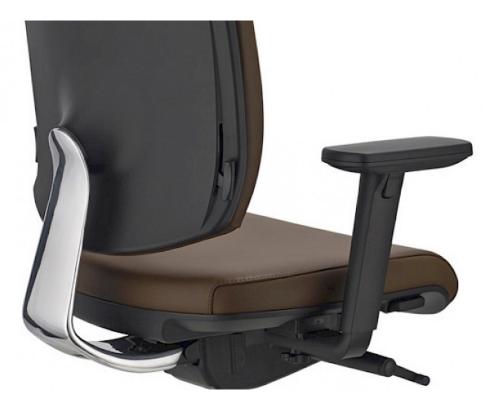

Fresh, with its ergonomic seat and back padded with shape-retaining flexible polyurethane, is a seat that ensures maximum posture comfort for prolonged everyday use. Ideal for managerial and executive office workstations. Fresh is equipped with a depth-adjustable seat with a synchronised dynamic mechanism and adjustable lower back support.