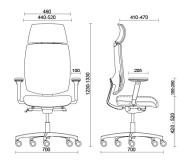

Fresh, with its ergonomic seat and back padded with shape-retaining flexible polyurethane, is a seat that ensures maximum posture comfort for prolonged everyday use. Ideal for managerial and executive office workstations. Fresh is equipped with a depth-adjustable seat with a synchronised dynamic mechanism and adjustable lower back support.