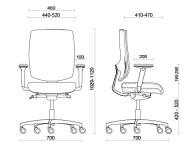

Fresh, with its ergonomic seat and back padded with shape-retaining flexible polyurethane, is a seat that ensures maximum posture comfort for prolonged everyday use. Ideal for managerial and executive office workstations. Fresh is equipped with a depth-adjustable seat with a synchronised dynamic mechanism and adjustable lower back support.