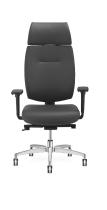

Fresh, with its ergonomic seat and back padded with shape-retaining flexible polyurethane, is a seat that ensures maximum posture comfort for prolonged everyday use. Ideal for managerial and executive office workstations. Fresh is equipped with a depth-adjustable seat with a synchronised dynamic mechanism and adjustable lower back support.

## Models

Executive

ò

Manager