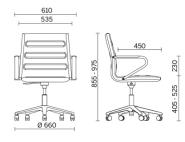

The Classic + collection furnishes the office space with high-backed executive seating, managerial and meeting seating with fixed feet and stools, featuring an understated design and luxury covers, with a choice of eight catalogue finishes, fabric and leather, in numerous colour versions. The frame, in chromed steel or matte black coated, also has a base with five spokes available in matte black aluminium and gloss aluminium finishes.

## **Models**

Classic + direzionale

Manager

Meeting

Sled base visitor chair