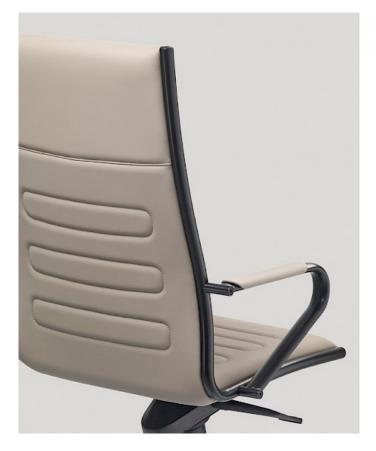

The Classic + collection furnishes the office space with high-backed executive seating, managerial and meeting seating with fixed feet and stools, featuring an understated design and luxury covers, with a choice of eight catalogue finishes, fabric and leather, in numerous colour versions. The frame, in chromed steel or matte black coated, also has a base with five spokes available in matte black aluminium and gloss aluminium finishes.

## **Models**

Classic + direzionale

Manager

Meeting

Sled base visitor chair