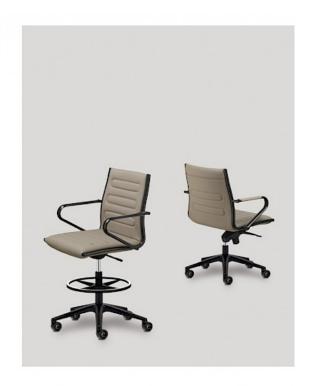

The Classic + collection furnishes the office space with high-backed executive seating, managerial and meeting seating with fixed feet and stools, featuring an understated design and luxury covers, with a choice of eight catalogue finishes, fabric and leather, in numerous colour versions. The frame, in chromed steel or matte black coated, also has a base with five spokes available in matte black aluminium and gloss aluminium finishes.

## **Models**

Classic + direzionale

Manager

Meeting

Sled base visitor chair