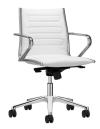

The Classic + collection furnishes the office space with high-backed executive seating, managerial and meeting seating with fixed feet and stools, featuring an understated design and luxury covers, with a choice of eight catalogue finishes, fabric and leather, in numerous colour versions. The frame, in chromed steel or matte black coated, also has a base with five spokes available in matte black aluminium and gloss aluminium finishes.

## **Models**

Classic + direzionale

Manager

Meeting

Sled base visitor chair