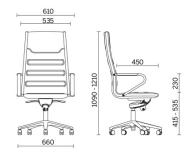

The Classic + collection furnishes the office space with high-backed executive seating, managerial and meeting seating with fixed feet and stools, featuring an understated design and luxury covers, with a choice of eight catalogue finishes, fabric and leather, in numerous colour versions. The frame, in chromed steel or matte black coated, also has a base with five spokes available in matte black aluminium and gloss aluminium finishes.

## **Models**

Classic + direzionale

Manager

Meeting

Sled base visitor chair