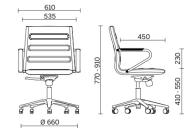

The Classic + collection furnishes the office space with high-backed executive seating, managerial and meeting seating with fixed feet and stools, featuring an understated design and luxury covers, with a choice of eight catalogue finishes, fabric and leather, in numerous colour versions. The frame, in chromed steel or matte black coated, also has a base with five spokes available in matte black aluminium and gloss aluminium finishes.

## **Models**

Classic + direzionale

Manager

Meeting

Sled base visitor chair