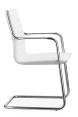

The Classic + collection furnishes the office space with high-backed executive seating, managerial and meeting seating with fixed feet and stools, featuring an understated design and luxury covers, with a choice of eight catalogue finishes, fabric and leather, in numerous colour versions. The frame, in chromed steel or matte black coated, also has a base with five spokes available in matte black aluminium and gloss aluminium finishes.

## **Models**

Classic + direzionale

Manager

Meeting

Sled base visitor chair