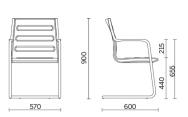

The Classic + collection furnishes the office space with high-backed executive seating, managerial and meeting seating with fixed feet and stools, featuring an understated design and luxury covers, with a choice of eight catalogue finishes, fabric and leather, in numerous colour versions. The frame, in chromed steel or matte black coated, also has a base with five spokes available in matte black aluminium and gloss aluminium finishes.

## **Projects**

Paul's Barkleys, London, United Kingdom (2011)
Silver Sea, London, United Kingdom (2011)
Center of Reproductive Medicine and IVF, Sofia, Bulgaria (2012)
Stockholm Furniture Fair, Stoccolma, Sweden (2012)

## **Models**

Classic + direzionale





Manager





Meeting





Sled base visitor chair





## **Materials and colours**

## **Upholstery**



Leather S + Faux leather



Leather TS Available colours 13



Faux leather N Available colours 13



Faux leather CX Available colours 13



Faux leather CI Available colours 13



Fabric SY | Sinergy Available colours 11



Fabric ME Available colours 13