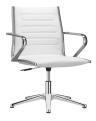

The Classic + collection furnishes the office space with high-backed executive seating, managerial and meeting seating with fixed feet and stools, featuring an understated design and luxury covers, with a choice of eight catalogue finishes, fabric and leather, in numerous colour versions. The frame, in chromed steel or matte black coated, also has a base with five spokes available in matte black aluminium and gloss aluminium finishes.

## **Models**

Classic + direzionale

Manager

Meeting

Sled base visitor chair