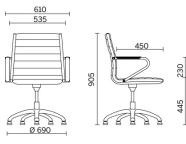

The Classic collection furnishes the office space with high-backed executive seating, managerial and meeting seating with fixed feet and stools, featuring an understated design and luxury covers, with a choice of eight catalogue finishes, fabric and leather, in numerous colour versions. The frame, in chromed steel or matte black coated, also has a base with five spokes available in matte black aluminium and gloss aluminium finishes.

## **Models**

Executive

Manager

Meeting

Visitor chair sled base