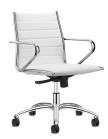

The Classic collection furnishes the office space with high-backed executive seating, managerial and meeting seating with fixed feet and stools, featuring an understated design and luxury covers, with a choice of eight catalogue finishes, fabric and leather, in numerous colour versions. The frame, in chromed steel or matte black coated, also has a base with five spokes available in matte black aluminium and gloss aluminium finishes.

## **Models**

Executive

Manager

Meeting

Visitor chair sled base