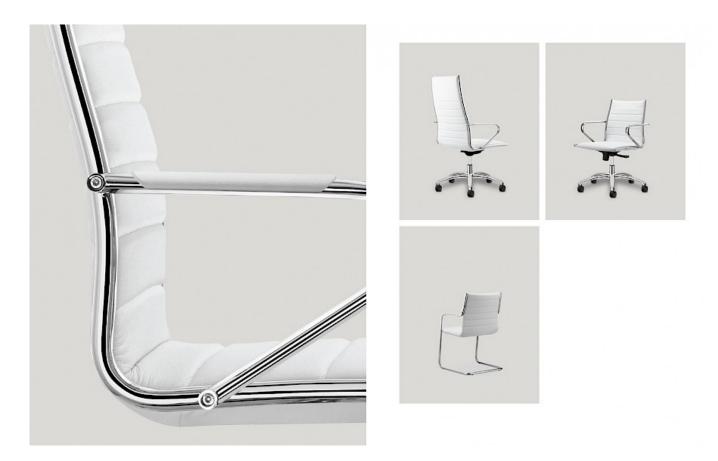

The Classic collection furnishes the office space with high-backed executive seating, managerial and meeting seating with fixed feet and stools, featuring an understated design and luxury covers, with a choice of eight catalogue finishes, fabric and leather, in numerous colour versions. The frame, in chromed steel or matte black coated, also has a base with five spokes available in matte black aluminium and gloss aluminium finishes.