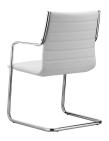

The Classic collection furnishes the office space with high-backed executive seating, managerial and meeting seating with fixed feet and stools, featuring an understated design and luxury covers, with a choice of eight catalogue finishes, fabric and leather, in numerous colour versions. The frame, in chromed steel or matte black coated, also has a base with five spokes available in matte black aluminium and gloss aluminium finishes.

## **Models**

Executive

Manager

Meeting

Visitor chair sled base