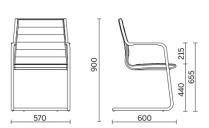

The Classic collection furnishes the office space with high-backed executive seating, managerial and meeting seating with fixed feet and stools, featuring an understated design and luxury covers, with a choice of eight catalogue finishes, fabric and leather, in numerous colour versions. The frame, in chromed steel or matte black coated, also has a base with five spokes available in matte black aluminium and gloss aluminium finishes.

## **Models**

Executive

Manager

Meeting

Visitor chair sled base