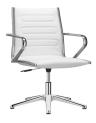

The Classic collection furnishes the office space with high-backed executive seating, managerial and meeting seating with fixed feet and stools, featuring an understated design and luxury covers, with a choice of eight catalogue finishes, fabric and leather, in numerous colour versions. The frame, in chromed steel or matte black coated, also has a base with five spokes available in matte black aluminium and gloss aluminium finishes.

## **Models**

Executive

Manager

Meeting

Visitor chair sled base