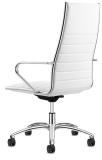

The Classic collection furnishes the office space with high-backed executive seating, managerial and meeting seating with fixed feet and stools, featuring an understated design and luxury covers, with a choice of eight catalogue finishes, fabric and leather, in numerous colour versions. The frame, in chromed steel or matte black coated, also has a base with five spokes available in matte black aluminium and gloss aluminium finishes.

## **Models**

Executive

Manager

Meeting

Visitor chair sled base