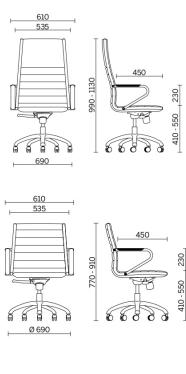

The Classic collection furnishes the office space with high-backed executive seating, managerial and meeting seating with fixed feet and stools, featuring an understated design and luxury covers, with a choice of eight catalogue finishes, fabric and leather, in numerous colour versions. The frame, in chromed steel or matte black coated, also has a base with five spokes available in matte black aluminium and gloss aluminium finishes.

## **Models**

Executive

Manager

Meeting

Visitor chair sled base