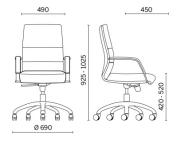

A complete collection with executive, managerial and meeting models available. Body is the line of seating with single-shell structure in beech plywood, covered with shaped and ergonomic upholstery, available in sophisticated different textile finishes, each one proposed in a wide colour range. The steel blade armrests, built into the structure, add to the elegant design, covered in the same finish as the seat.

## **Projects**

Grupo Tervalis, Teruel, Spain (2017)

## Models

Executive



Manager



Meeting









## Materials and colours

## <u>Upholstery</u>











Faux leather Cl Available colours 13 Fabric SY | Sinergy Available colours 11

Leather S + Faux leather N Available colours 13

Leather TS Available colours 13

Faux leather N Available colours 13

Faux leather CX Available colours 13