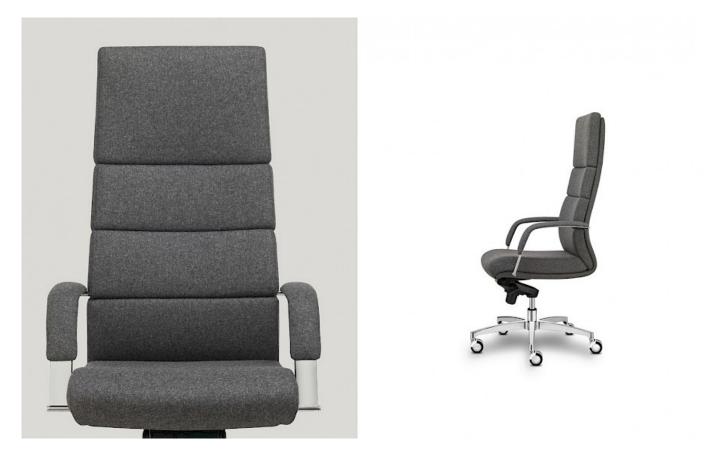

A complete collection with executive, managerial and meeting models available. Body is the line of seating with single-shell structure in beech plywood, covered with shaped and ergonomic upholstery, available in sophisticated different textile finishes, each one proposed in a wide colour range. The steel blade armrests, built into the structure, add to the elegant design, covered in the same finish as the seat.

## Models

Executive

Manager

Meeting