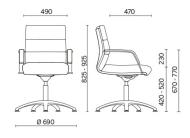

A complete collection with executive, managerial and meeting models available. Body is the line of seating with single-shell structure in beech plywood, covered with shaped and ergonomic upholstery, available in sophisticated different textile finishes, each one proposed in a wide colour range. The steel blade armrests, built into the structure, add to the elegant design, covered in the same finish as the seat.

## **Projects**

Grupo Tervalis, Teruel, Spain (2017)

## Models

Executive



Manager



Meeting









## Materials and colours

## <u>Upholstery</u>











Faux leather Cl Available colours 13 Fabric SY | Sinergy Available colours 11

Leather S + Faux leather N Available colours 13

Leather TS Available colours 13

Faux leather N Available colours 13

Faux leather CX Available colours 13