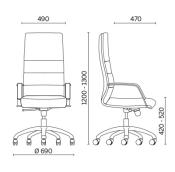

A complete collection with executive, managerial and meeting models available. Body is the line of seating with single-shell structure in beech plywood, covered with shaped and ergonomic upholstery, available in sophisticated different textile finishes, each one proposed in a wide colour range. The steel blade armrests, built into the structure, add to the elegant design, covered in the same finish as the seat.

## **Projects**

Grupo Tervalis, Teruel, Spain (2017)

## Models

Executive



Manager



Meeting









## Materials and colours

## <u>Upholstery</u>











Faux leather Cl Available colours 13 Fabric SY | Sinergy Available colours 11

Leather S + Faux leather N Available colours 13

Leather TS Available colours 13

Faux leather N Available colours 13

Faux leather CX Available colours 13