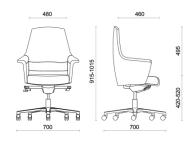

Of Course, Dorigo Design, is a collection of executive, managerial and meeting seats, oozing sophistication, a timeless classic in prestigious office design. The fine upholsteries, which are available in an extensive range of colours and fabrics, cover the seat with craft-based stitching, enhancing its silhouette. The internal steel structure guarantees durability and sturdiness over time. The shape-retaining polyurethane padding and incorporated armrests provide ultimate levels of comfort.

# **Projects**

RT Russia Today, Mosca, Russia (2013) BCC Sant'Elena, Padova, Italy (2013) Grupo Tervalis, Teruel, Spain (2017)

## **Models**

#### Executive



Manager medium-back



Meeting medium back



Visitor on sled frame











### **Materials and colours**

### **Upholstery**



Leather S + Faux leather



Leather S Available colours 13



Leather TU Available colours 4



Leather TS Available colours 13



Faux leather CX Available colours 13



Faux leather CI Available colours 13



Fabric SY | Sinergy Available colours 11