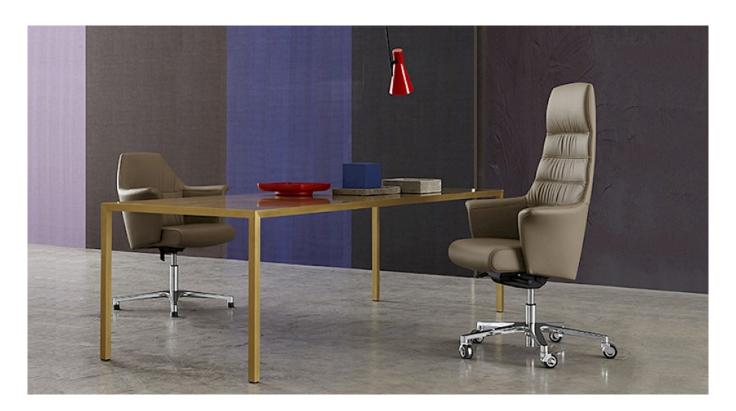

Of Course, Dorigo Design, is a collection of executive, managerial and meeting seats, oozing sophistication, a timeless classic in prestigious office design. The fine upholsteries, which are available in an extensive range of colours and fabrics, cover the seat with craft-based stitching, enhancing its silhouette. The internal steel structure guarantees durability and sturdiness over time. The shape-retaining polyurethane padding and incorporated armrests provide ultimate levels of comfort.

#### Executive

Manager medium-back

Meeting medium back

Visitor on sled frame