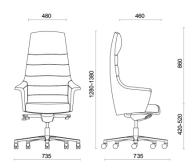

Of Course, Dorigo Design, is a collection of executive, managerial and meeting seats, oozing sophistication, a timeless classic in prestigious office design. The fine upholsteries, which are available in an extensive range of colours and fabrics, cover the seat with craft-based stitching, enhancing its silhouette. The internal steel structure guarantees durability and sturdiness over time. The shape-retaining polyurethane padding and incorporated armrests provide ultimate levels of comfort.

# **Projects**

RT Russia Today, Mosca, Russia (2013) BCC Sant'Elena, Padova, Italy (2013) Grupo Tervalis, Teruel, Spain (2017)

## **Models**

#### Executive



Manager medium-back



Meeting medium back



Visitor on sled frame











### **Materials and colours**

### **Upholstery**



Leather S + Faux leather



Leather S Available colours 13



Leather TU Available colours 4



Leather TS Available colours 13



Faux leather CX Available colours 13



Faux leather CI Available colours 13



Fabric SY | Sinergy Available colours 11