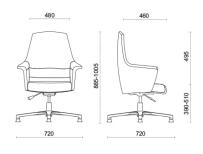

Of Course, Dorigo Design, is a collection of executive, managerial and meeting seats, oozing sophistication, a timeless classic in prestigious office design. The fine upholsteries, which are available in an extensive range of colours and fabrics, cover the seat with craft-based stitching, enhancing its silhouette. The internal steel structure guarantees durability and sturdiness over time. The shape-retaining polyurethane padding and incorporated armrests provide ultimate levels of comfort.

# **Projects**

RT Russia Today, Mosca, Russia (2013) BCC Sant'Elena, Padova, Italy (2013) Grupo Tervalis, Teruel, Spain (2017)

## **Models**

#### Executive



Manager medium-back



Meeting medium back



Visitor on sled frame











### **Materials and colours**

### **Upholstery**



Leather S + Faux leather



Leather S Available colours 13



Leather TU Available colours 4



Leather TS Available colours 13



Faux leather CX Available colours 13



Faux leather CI Available colours 13



Fabric SY | Sinergy Available colours 11