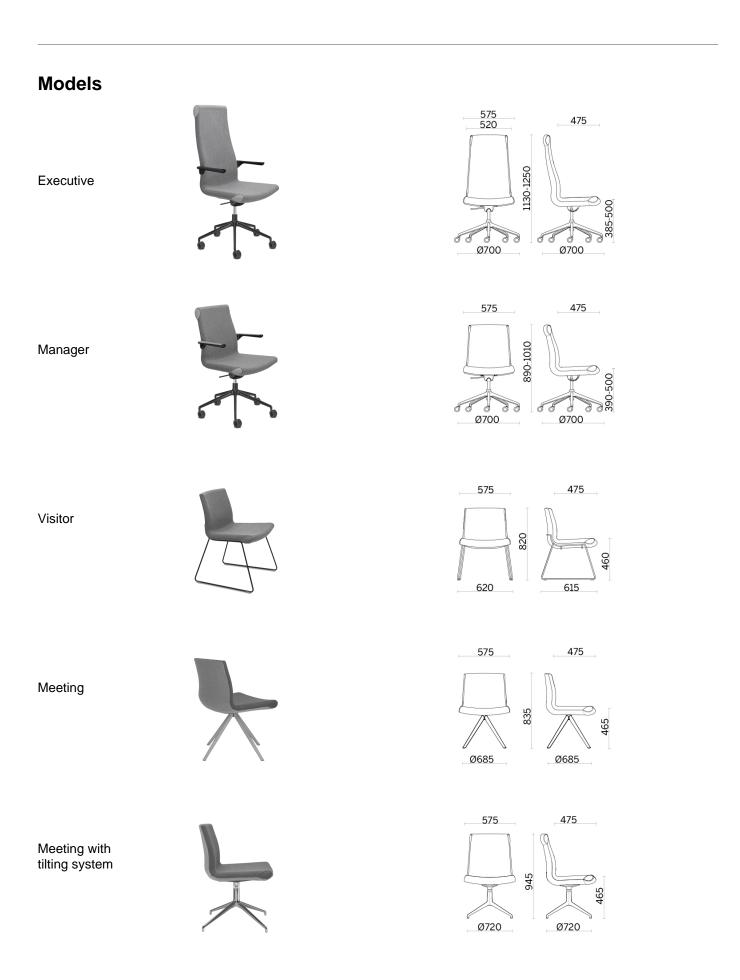

Design and design elements for possible compositions made to measure according to space and aesthetic needs. Grace, with design by Sergio Bellin, is a highly polyhedral seat, able to change style by wearing completely different legs and bases in terms of function, finish and line. Many chairs in one, with the possibility of customising colour and finish details, creating a different decor for every space.