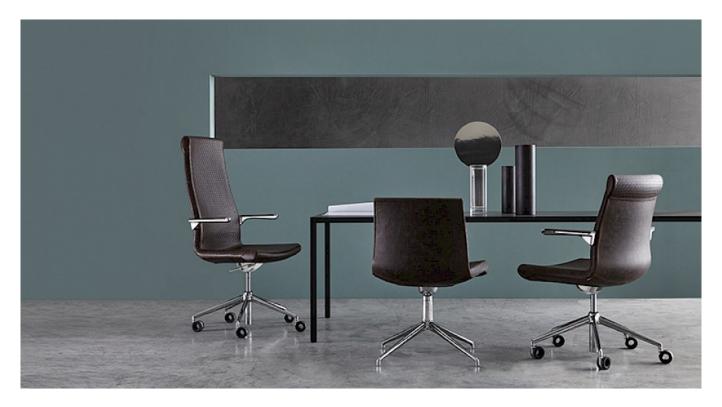

Design and design elements for possible compositions made to measure according to space and aesthetic needs. Grace, with design by Sergio Bellin, is a highly polyhedral seat, able to change style by wearing completely different legs and bases in terms of function, finish and line. Many chairs in one, with the possibility of customising colour and finish details, creating a different decor for every space.