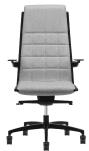

## Vega Hit

The Vega collection, designed by Sergio Bellin, offers a host of variants to accommodate all requirements. Whether minimalist and elegant or distinguished by special stitching, packed with a distinctive personality. Its design is informal yet at the same time sophisticated. The seat is equipped with an all-steel internal frame, covered with shape-retaining flexible polyurethane, with elastic belts ensuring superior comfort. The structure can be customised with semi-matt black or chrome finish.

## Models

Executive

Manager

Meeting

Visitor chair