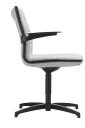

## Vega Hit



The Vega collection, designed by Sergio Bellin, offers a host of variants to accommodate all requirements. Whether minimalist and elegant or distinguished by special stitching, packed with a distinctive personality. Its design is informal yet at the same time sophisticated. The seat is equipped with an all-steel internal frame, covered with shape-retaining flexible polyurethane, with elastic belts ensuring superior comfort. The structure can be customised with semi-matt black or chrome finish.

## Models

Executive





Manager





Meeting





Visitor chair





## **Materials and colours**

## **Upholstery**



Leather S + Faux leather N



Leather S Available colours 13



Leather TU Available colours 4



Leather TS Available colours 13



Faux leather N Available colours 13



Faux leather CX Available colours 13



Faux leather CI Available colours 13



Fabric SY | Sinergy Available colours 11



Fabric CN | Canvas 2 Available colours 10



Fabric CL | Clara 2 Available colours 10