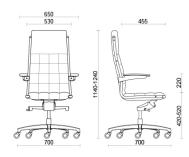

## Vega Hit

The Vega collection, designed by Sergio Bellin, offers a host of variants to accommodate all requirements. Whether minimalist and elegant or distinguished by special stitching, packed with a distinctive personality. Its design is informal yet at the same time sophisticated. The seat is equipped with an all-steel internal frame, covered with shape-retaining flexible polyurethane, with elastic belts ensuring superior comfort. The structure can be customised with semi-matt black or chrome finish.

## Models

Executive

Manager

Meeting

Visitor chair