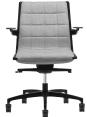

## Vega Hit

The Vega collection, designed by Sergio Bellin, offers a host of variants to accommodate all requirements. Whether minimalist and elegant or distinguished by special stitching, packed with a distinctive personality. Its design is informal yet at the same time sophisticated. The seat is equipped with an all-steel internal frame, covered with shape-retaining flexible polyurethane, with elastic belts ensuring superior comfort. The structure can be customised with semi-matt black or chrome finish.

## Models

Executive

Manager

Meeting

Visitor chair