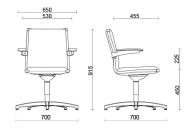

## Vega Hit



The Vega collection, designed by Sergio Bellin, offers a host of variants to accommodate all requirements. Whether minimalist and elegant or distinguished by special stitching, packed with a distinctive personality. Its design is informal yet at the same time sophisticated. The seat is equipped with an all-steel internal frame, covered with shape-retaining flexible polyurethane, with elastic belts ensuring superior comfort. The structure can be customised with semi-matt black or chrome finish.

## Models

Executive





Manager





Meeting





Visitor chair





## **Materials and colours**

## **Upholstery**



Leather S + Faux leather N



Leather S Available colours 13



Leather TU Available colours 4



Leather TS Available colours 13



Faux leather N Available colours 13



Faux leather CX Available colours 13



Faux leather CI Available colours 13



Fabric SY | Sinergy Available colours 11



Fabric CN | Canvas 2 Available colours 10



Fabric CL | Clara 2 Available colours 10