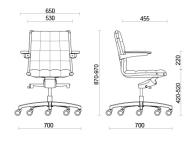

## Vega Hit



The Vega collection, designed by Sergio Bellin, offers a host of variants to accommodate all requirements. Whether minimalist and elegant or distinguished by special stitching, packed with a distinctive personality. Its design is informal yet at the same time sophisticated. The seat is equipped with an all-steel internal frame, covered with shape-retaining flexible polyurethane, with elastic belts ensuring superior comfort. The structure can be customised with semi-matt black or chrome finish.

## Models

Executive





Manager





Meeting





Visitor chair





## **Materials and colours**

## **Upholstery**



Leather S + Faux leather N



Leather S Available colours 13



Leather TU Available colours 4



Leather TS Available colours 13



Faux leather N Available colours 13



Faux leather CX Available colours 13



Faux leather CI Available colours 13



Fabric SY | Sinergy Available colours 11



Fabric CN | Canvas 2 Available colours 10



Fabric CL | Clara 2 Available colours 10