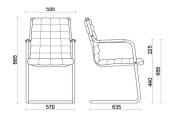

## Vega Hit

The Vega collection, designed by Sergio Bellin, offers a host of variants to accommodate all requirements. Whether minimalist and elegant or distinguished by special stitching, packed with a distinctive personality. Its design is informal yet at the same time sophisticated. The seat is equipped with an all-steel internal frame, covered with shape-retaining flexible polyurethane, with elastic belts ensuring superior comfort. The structure can be customised with semi-matt black or chrome finish.

## Models

Executive

Manager

Meeting

Visitor chair