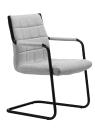

## Vega Hit



The Vega collection, designed by Sergio Bellin, offers a host of variants to accommodate all requirements. Whether minimalist and elegant or distinguished by special stitching, packed with a distinctive personality. Its design is informal yet at the same time sophisticated. The seat is equipped with an all-steel internal frame, covered with shape-retaining flexible polyurethane, with elastic belts ensuring superior comfort. The structure can be customised with semi-matt black or chrome finish.

## Models

Executive





Manager





Meeting





Visitor chair





## **Materials and colours**

## **Upholstery**



Leather S + Faux leather N



Leather S Available colours 13



Leather TU Available colours 4



Leather TS Available colours 13



Faux leather N Available colours 13



Faux leather CX Available colours 13



Faux leather CI Available colours 13



Fabric SY | Sinergy Available colours 11



Fabric CN | Canvas 2 Available colours 10



Fabric CL | Clara 2 Available colours 10