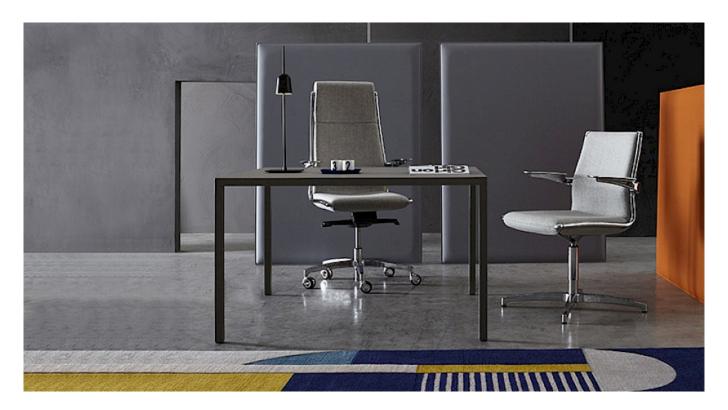

## Vega Hit

The Vega collection, designed by Sergio Bellin, offers a host of variants to accommodate all requirements. Whether minimalist and elegant or distinguished by special stitching, packed with a distinctive personality. Its design is informal yet at the same time sophisticated. The seat is equipped with an all-steel internal frame, covered with shape-retaining flexible polyurethane, with elastic belts ensuring superior comfort. The structure can be customised with semi-matt black or chrome finish.

## Models

Executive

Manager

Meeting

Visitor chair