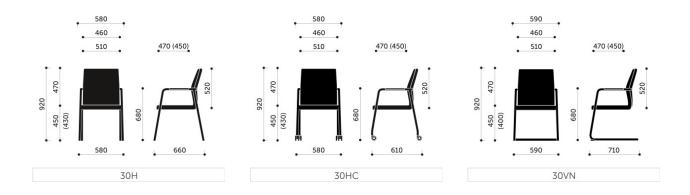

|

## - soft castors (for hard floors) It is possible to order the armchair without glides at no extra charge.

| seat         |                                                       |
|--------------|-------------------------------------------------------|
| backrest     |                                                       |
| shell        | Plywood covered with moulded foam, density 55,5 kg/m3 |
| headrest     |                                                       |
| net weight   | 30H - 11,5 kg<br>30HC - 11,5 kg<br>30VN - 12,0 kg     |
| gross weight | 30H - 15,0 kg<br>30HC - 15,0 kg<br>30VN - 15,5 kg     |
| stacking     |                                                       |

## additional information

## Dimensions