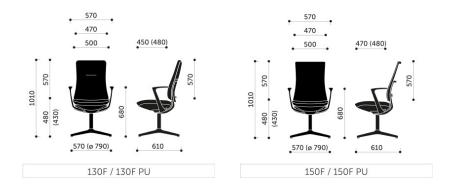

tion - felt glides (for hard floors)<br>- option - teflon glides (universal)                      |
| seat             | Black or light grey plastic cover; deciduous plywood; cold molded foam - density 70 kg/m3                                                           |
| backrest         | Types of backrest :<br>- upholstered (cold molded foam - density 85 kg/m3)<br>- mesh.                                                               |
| net weight       | 130F – 13,5 kg<br>150F – 13,0 kg                                                                                                                    |
| gross weight     | 130F – 17,0 kg<br>150F – 16,5 kg                                                                                                                    |

## Dimensions