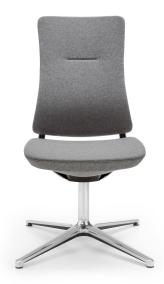

## Technical data

| product versions | 130F conference, swivel, upholstered backrest, 4-leg base<br>150F conference, swivel, mesh backrest, 4-leg base                                     |
|------------------|-----------------------------------------------------------------------------------------------------------------------------------------------------|
| base             | Four-star aluminium base.<br>Variant:<br>- polished aluminum<br>- white<br>- graphite<br>- metallic*<br>*metallic version available from 01.03.2018 |
| gas lift         | Gaslift with memory as standard (without height adjustment).<br>Colour of column cover - always the same as base colour.                            |
| castors/glides   | - standard - hard glides (for soft floors)<br>- option - felt glides (for hard floors)<br>- option - teflon glides (universal)                      |
| seat             | Black or light grey plastic cover; deciduous plywood; cold molded foam - density 70 kg/m3                                                           |
| backrest         | Types of backrest :<br>- upholstered (cold molded foam - density 85 kg/m3)<br>- mesh.                                                               |
| net weight       | 130F – 13,5 kg<br>150F – 13,0 kg                                                                                                                    |
| gross weight     | 130F – 17,0 kg<br>150F – 16,5 kg                                                                                                                    |