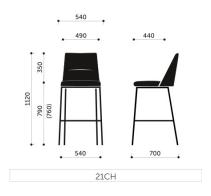

## Technical data

| product versions | 21CH - bar stool without armrests, metal legs<br>20CH - bar stool, metal legs<br>21CR - bar stool without armrests, round base<br>20CR - bar stool, round base                                                            |
|------------------|---------------------------------------------------------------------------------------------------------------------------------------------------------------------------------------------------------------------------|
| gas lift         | In models Chic 20CR/21CR gaslift without memory as standard (without height adjustment).                                                                                                                                  |
|                  | Option - gaslift with memory                                                                                                                                                                                              |
| glides           | Glides in models 20CH/21CH:<br>- standard - hard glides (for soft floors),<br>- option - felt glides (for hard floors) -<br>- option - teflon glides (universal)<br>In models 20CR/21CR:<br>- felt pads (for hard floors) |
| net weight       | 21CH - 10,0 kg<br>21CR - 24,0 kg<br>20CH - 11,0 kg<br>20CR - 25,0 kg                                                                                                                                                      |
| gross weight     | 21CH - 14,0 kg<br>21CR - 28,0 kg<br>20CH - 15,0 kg<br>20CR - 29,0 kg                                                                                                                                                      |

## Dimensions