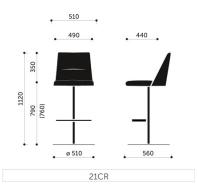

## Technical data

| product versions | 21CH - bar stool without armrests, metal legs<br>20CH - bar stool, metal legs<br>21CR - bar stool without armrests, round base<br>20CR - bar stool, round base                                                            |
|------------------|---------------------------------------------------------------------------------------------------------------------------------------------------------------------------------------------------------------------------|
| gas lift         | In models Chic 20CR/21CR gaslift without memory as standard (without height adjustment).                                                                                                                                  |
|                  | Option - gaslift with memory                                                                                                                                                                                              |
| glides           | Glides in models 20CH/21CH:<br>- standard - hard glides (for soft floors),<br>- option - felt glides (for hard floors) -<br>- option - teflon glides (universal)<br>In models 20CR/21CR:<br>- felt pads (for hard floors) |
| net weight       | 21CH - 10,0 kg<br>21CR - 24,0 kg<br>20CH - 11,0 kg<br>20CR - 25,0 kg                                                                                                                                                      |
| gross weight     | 21CH - 14,0 kg<br>21CR - 28,0 kg<br>20CH - 15,0 kg<br>20CR - 29,0 kg                                                                                                                                                      |

## Dimensions