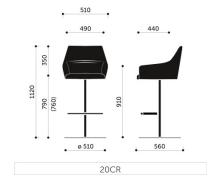

## Technical data

| product versions | 21CH - bar stool without armrests, metal legs<br>20CH - bar stool, metal legs<br>21CR - bar stool without armrests, round base<br>20CR - bar stool, round base                                                            |
|------------------|---------------------------------------------------------------------------------------------------------------------------------------------------------------------------------------------------------------------------|
| gas lift         | In models Chic 20CR/21CR gaslift without memory as standard (without height adjustment).                                                                                                                                  |
|                  | Option - gaslift with memory                                                                                                                                                                                              |
| glides           | Glides in models 20CH/21CH:<br>- standard - hard glides (for soft floors),<br>- option - felt glides (for hard floors) -<br>- option - teflon glides (universal)<br>In models 20CR/21CR:<br>- felt pads (for hard floors) |
| net weight       | 21CH - 10,0 kg<br>21CR - 24,0 kg<br>20CH - 11,0 kg<br>20CR - 25,0 kg                                                                                                                                                      |
| gross weight     | 21CH - 14,0 kg<br>21CR - 28,0 kg<br>20CH - 15,0 kg<br>20CR - 29,0 kg                                                                                                                                                      |

## Dimensions