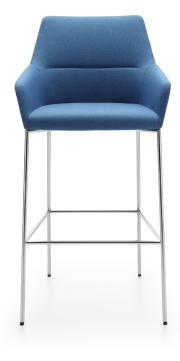

## Chic bar stools



## Technical data

| product versions | 21CH - bar stool without armrests, metal legs<br>20CH - bar stool, metal legs<br>21CR - bar stool without armrests, round base<br>20CR - bar stool, round base                                                            |
|------------------|---------------------------------------------------------------------------------------------------------------------------------------------------------------------------------------------------------------------------|
| gas lift         | In models Chic 20CR/21CR gaslift without memory as standard (without height adjustment).                                                                                                                                  |
|                  | Option - gaslift with memory