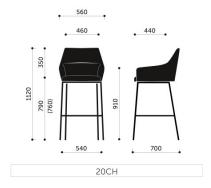

|
| glides           | Glides in models 20CH/21CH:<br>- standard - hard glides (for soft floors),<br>- option - felt glides (for hard floors) -<br>- option - teflon glides (universal)<br>In models 20CR/21CR:<br>- felt pads (for hard floors) |
| net weight       | 21CH - 10,0 kg<br>21CR - 24,0 kg<br>20CH - 11,0 kg<br>20CR - 25,0 kg                                                                                                                                                      |
| gross weight     | 21CH - 14,0 kg<br>21CR - 28,0 kg<br>20CH - 15,0 kg<br>20CR - 29,0 kg                                                                                                                                                      |

## Dimensions