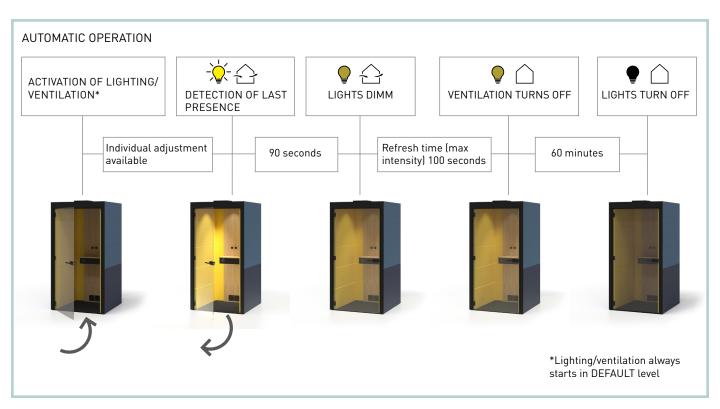

ceilings;
- Maximum airflow approx. 200 m³/h;
- Fan noise level at maximum airflow up to 28,1 dB (A) (1pcs).

### Doors (L/R) (9)

- Metal door frame made of 40x40 mm tube and 40x8 mm steel rod;
- Powder coated metal;
- Bottom of door frame covered with stainless steel profile;
- Aluminium profiles with PVC sealing fixed to internal sides and top of door frame;
- Front sides and top of the metal frame, covered with 16 mm MFC with 1 mm ABS edging;
- 8 mm TSG (tempered safety glass), clear.

#### Control box

- Input (GST18i3 male): 100-240 V;
- Frequency: 50/60 Hz;
- Power cable: EU, UK, FR, CH, US GST18i3 female, 3 meters;
- Power consumption 70W, standby 3W;



### **GUARANTEE**

• 5 years, except the electrical parts (2 years)



\*\*Accessories not included

### ADDITIONAL INFORMATION