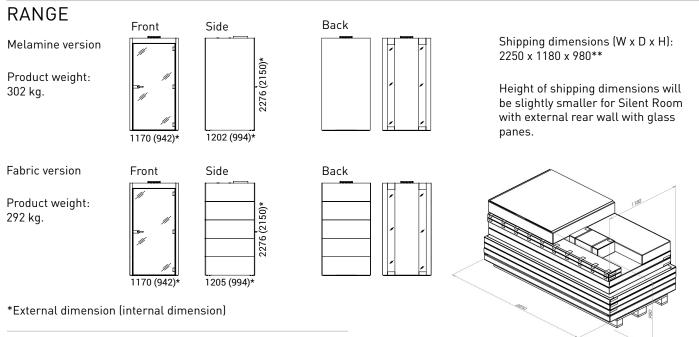

.

### Ventilation (8)

- 2x air supply fans located in bottom of internal front central wall:
- 2x air extraction fans located in ceilings;
- Maximum airflow approx. 200 m³/h;
- Fan noise level at maximum airflow up to 28,1 dB (A) (1pcs).

### Doors (L/R) (9)

- Metal door frame made of 40x40 mm tube and 40x8 mm steel rod;
- Powder coated metal;
- Bottom of door frame covered with stainless steel profile;
- Aluminium profiles with PVC sealing fixed to internal sides and top of door frame;
- Front sides and top of the metal frame, covered with 16 mm MFC with 1 mm ABS edging;
- 8 mm TSG (tempered safety glass), clear.

#### Control box

- Input (GST18i3 male): 100-240 V;
- Frequency: 50/60 Hz;
- Power cable: EU, UK, FR, CH, US GST18i3 female, 3 meters;
- Power consumption 70W, standby 3W;



### **GUARANTEE**

• 5 years, except the electrical parts (2 years)



\*\*Accessories not included

### ADDITIONAL INFORMATION