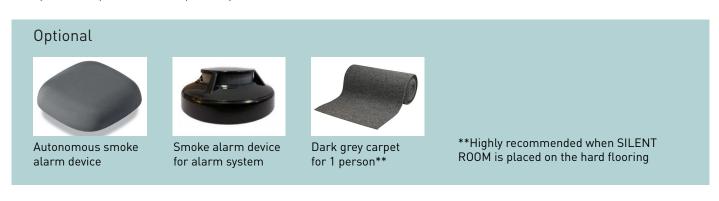

nal front central wall:
- 2x air extraction fans located in ceilings;
- Maximum airflow approx. 200 m³/h;
- Fan noise level at maximum airflow up to 28,1 dB (A) (1pcs).

### Doors (L/R) (9)

- Metal door frame made of 40x40 mm tube and 40x8 mm steel rod;
- Powder coated metal;
- Bottom of door frame covered with stainless steel profile;
- Aluminium profiles with PVC sealing fixed to internal sides and top of door frame;
- Front sides and top of the metal frame, covered with 16 mm MFC with 1 mm ABS edging;
- 8 mm TSG (tempered safety glass), clear.

#### Control box

- Input (GST18i3 male): 100-240 V;
- Frequency: 50/60 Hz;
- Power cable: EU, UK, FR, CH, US GST18i3 female, 3 meters;
- Power consumption 70W, standby 3W;



### **GUARANTEE**

• 5 years, except the electrical parts (2 years)



\*\*Accessories not included

### ADDITIONAL INFORMATION