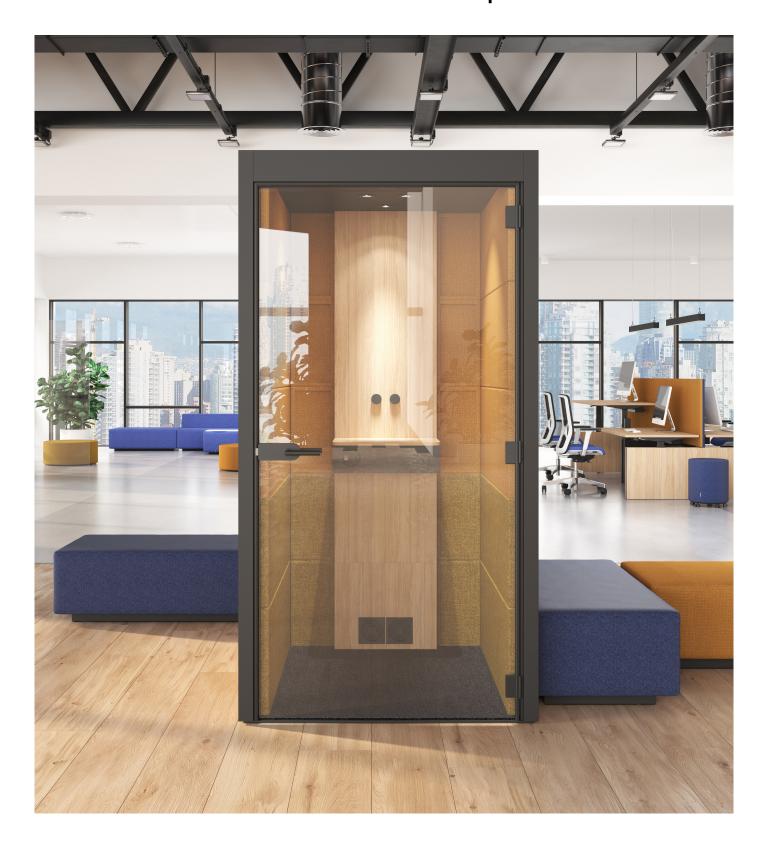

# SILENT ROOM S acoustic pods

### **FEATURES**

- Enhanced ergonomic and comfort
- Advanced lighting and ventilation
- Excellent Sound absorption and insulation
- Design and wide customization possibilities