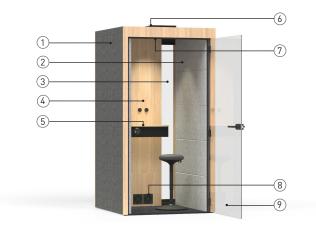

### **TECHNICAL INFORMATION**

# External walls (5 panels upholstered with fabric) (1)

- Welded frame made of metal tube 40x20 mm;
- Angular brackets made of metal tube 40x40 mm;
- Powder coated metal;
- Height levelling feet (+30 mm);
- Made of 12 mm MFC;
- Covered with VB2240 foam (3 mm);
- Upholstered with fabric.

### External walls (1 solid panel from melamine) (1)

- Welded frame made of metal tube 40x20 mm;
- Angular brackets made of metal tube 40x40 mm;
- Powder coated metal;
- Height levelling feet (+30 mm);
- Made of 16 mm MFC with 1 mm ABS edging.

### External walls with glass panes (1)

- Metal door frame made of 40x20 mm tube;
- Powder coated metal;
- Inside gasket is made of 12 mm MFC with 1 mm ABS edging;
- Front sides and top of the metal frame covered with 16 mm
- MFC with 1 mm ABS edging;
- 8 mm TSG (tempered safety glass), clear.

# Internal acoustic walls (5 panels upholstered with fabric) (2)

- Frame made of metal tube 40x20 mm;
- Powder coated metal;
- Made of 12 mm MFC;
- Acoustic foam (40 mm);
- Upholstered with fabric.

## Internal front walls (5 panels upholstered with fabric) (3)

- Frame made of metal tube 40x20 mm;
- Powder coated metal;
- Made of 12 mm MFC;
- Covered with VB2240 foam (3 mm);
- Upholstered with fabric.

# Internal front walls (1 solid panel from melamine) (3)

- Frame made of metal tube 40x20 mm;
- Powder coated metal;
- Made of 16 mm MFC with 1 mm ABS edging.

# Internal front central wall (with air injection system and control unit) (4)

- Top front panel is made of 16 mm MFC with 1 mm ABS edging;
- Bottom front panel with hinges is made of 16 mm MFC with 1 mm ABS edging;
- Sides and internal construction parts made of 16 mm MFC with 0,5 mm ABS edging;
- Ventilation and lighting dimming knobs are made of PA 2200 (Nylon);
- Vent covers made of metal sheet (1,5 mm and 0,5 mm);
- Powder coated metal.

### Table (without leg) (5)

- Tabletop is made of 16 mm MFC with 1 mm ABS edging;
- Box underneath the tabletop is made of 16 mm MFC with 1 mm ABS edging;
- Bracket made of metal tube 40x20 mm;
- Powder coated metal:
- Mounted 1 AC power socket (100-240 V) with or without integrated USB fast charger (USB Type A+C, max 5A).

# Ceiling (with air extraction system and LED light) (6)

- Ceiling panel is made of 16 mm MFC with 1 mm ABS edging;
- PIR sensor mounted in to ceiling panel;
- Air extraction box made of 16 mm MFC with 0,5 mm ABS edging and metal tube 40x20;
- Vent covers made of metal sheet (1,5 mm);
- Powder coated metal;
- Air extraction box inside top glued with acoustic foam (PV5010).

### Lighting (7)

- 3xLED module (8,8W) colour temperature approx. 3000 K, dimmable;
- 2xLED housing (asymmetrical) made of aluminium;
- 1xLED housing (symmetrical) made of aluminium;
- LED module replacement can only be purchased from manufacturer.

### Ventilation (8)

- 2x air supply fans located in bottom of internal front central wall:
- 2x air extraction fans located in ceilings;
- Maximum airflow approx. 200 m³/h;
- Fan noise level at maximum airflow up to 28,1 dB (A) (1pcs).

### Doors (L/R) (9)

- Metal door frame made of 40x40 mm tube and 40x8 mm steel rod;
- Powder coated metal;
- Bottom of door frame covered with stainless steel profile;
- Aluminium profiles with PVC sealing fixed to internal sides and top of door frame;
- Front sides and top of the metal frame, covered with 16 mm MFC with 1 mm ABS edging;
- 8 mm TSG (tempered safety glass), clear.