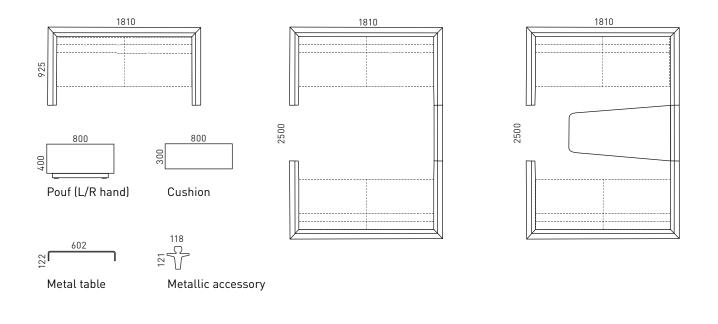

#### Legs

 Made of MDF painted in black colour, H=39 mm.

Poufs

### Pouf frame

• Made of 15 mm plywood and 15 mm chipboard.

#### Seat

 Upper part is foam coated HR5050 (density: 48-51 kg/m<sup>3</sup>), lower layer of the foam HR3030 (density: 28-32 kg/m<sup>3</sup>); frame sides are foam coated HR3030 (density: 28-32 kg/m<sup>3</sup>).

#### Base

- Black painted rectangular metal base (50x20x1,5 mm) with 4 plastic glides (5 mm);
- Ability to order linking parts (2 pcs.), which allow linkage of the poufs to lines.

#### Cushion

- Made of foam (HR3538), upholstered with fabric;
- Zipper sewn into the lower part.