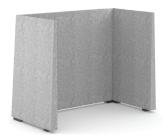

#### Acoustic walls

#### Walls frame

- Made of 18 mm medium density fibreboard and 18 mm chipboard;
- Coated with specially shaped foam VB2540 (density: 25 kg/m<sup>3</sup>) from outside and acoustic foam from the inside.
  Top and sides softened with

VB2240 3 mm foam.

# Wall legs

• Black painted MDF legs, H=39.