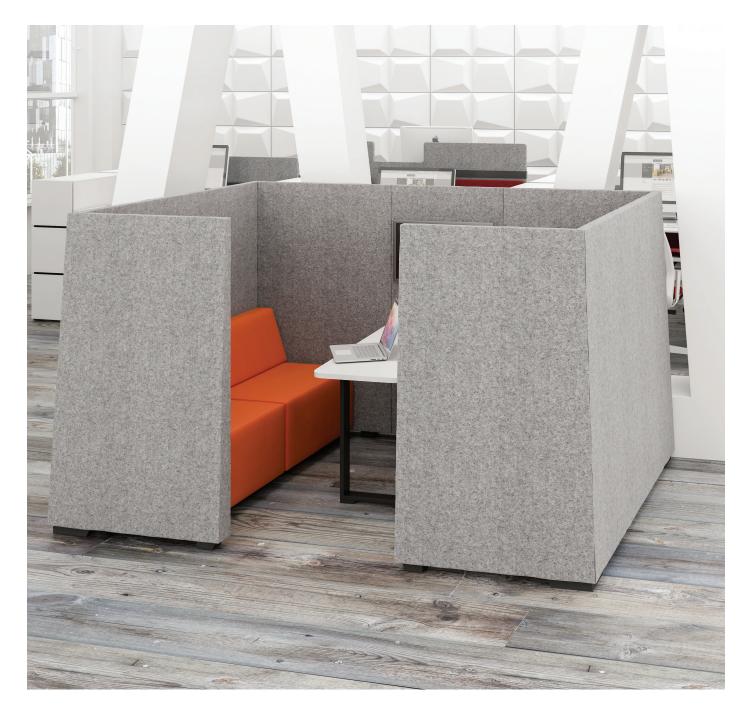

# JAZZ Silent Box acoustic furniture

# FEATURES

• Walls filled with sound absorbing material

#### Acoustic walls

#### Walls frame

- Made of 18 mm medium density fibreboard and 18 mm chipboard;
- Coated with specially shaped foam VB2540 (density: 25 kg/m<sup>3</sup>) from outside and acoustic foam from the inside.
  Top and sides softened with

VB2240 3 mm foam.

#### Legs

 Made of MDF painted in black colour, H=39 mm.

Poufs

#### Wall frame

- Made of MDF (18 mm) and MFC (melamine, 18 mm);
- Fittings are placed on the side to attach other walls.

#### Foam

• Frame is coated with specially shaped foam from outside and acoustic foam from the inside.

# Wall legs

• Black painted MDF legs, H=39.