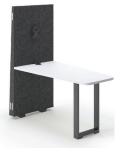

# Desk and linking central wall

#### Desktop

- 1200x650x663 mm, made of 25 mm LMDP;
- Power socket with 4 wire management holes is mounted into the desktop (only for AGS183);
- Metal box for wire management is fixed under the desktop: 185x150 mm, H=100 mm if there is a power socket.

#### Table

- Made of metal tube: 70x20x2 mm;
- Black painted leg glides are made of MDF, H=16 mm.

#### Wall frame

- Made of MDF (18 mm) and MFC (melamine, 18 mm);
- Fittings are placed on the side to attach other walls.

#### Foam

• Frame is coated with specially shaped foam from outside and acoustic foam from the inside.