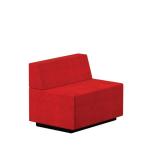

### Pouf frame

• Made of 15 mm plywood and 15 mm chipboard.

#### Seat

 Upper part is foam coated HR5050 (density: 48-51 kg/m<sup>3</sup>), lower layer of the foam HR3030 (density: 28-32 kg/m<sup>3</sup>); frame sides are foam coated HR3030 (density: 28-32 kg/m<sup>3</sup>).

#### Base

- Black painted rectangular metal base (50x20x1,5 mm) with 4 plastic glides (5 mm);
- Ability to order linking parts (2 pcs.), which allow linkage of the poufs to lines.

#### Cushion

- Made of foam (HR3538), upholstered with fabric;
- Zipper sewn into the lower part.