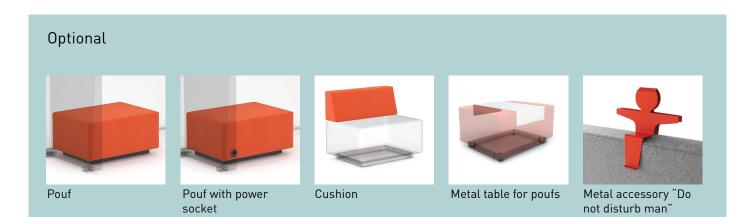

#### Base

- Black painted rectangular metal base (50x20x1,5 mm) with 4 plastic glides (5 mm);
- Ability to order linking parts (2 pcs.), which allow linkage of the poufs to lines.

#### Cushion

- Made of foam (HR3538), upholstered with fabric;
- Zipper sewn into the lower part.

#### Power socket (AGS183)

- 1 AC power socket 100 230 V;
- Dimensions: 90x66 mm;
- Mounting in Ø80 mm cut-out;
- Power socket standards: EU, FR, UK, US, CH;
- Cable length: 3,8 m.

#### Power socket (AGS184)

- 1 AC power socket 100 230 V;
- Integrated USB fast charger (USB Type A+C, max 5,6A);
- 1 cable guide for multimedia cable;
- Mounting in Ø80 mm cut-out;
- Dimensions: Ø90x66 mm;
- Power socket standards: EU, FR, UK, US, CH;
- Cable length: 3,8 m.