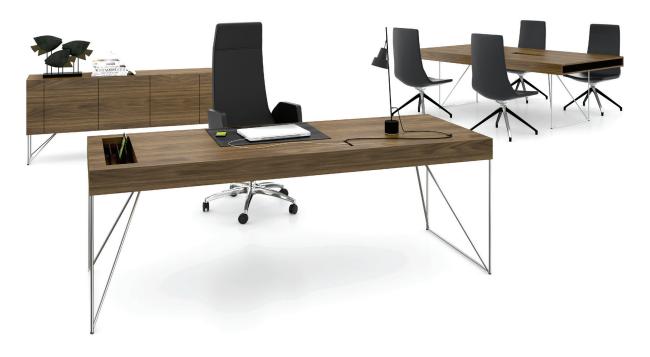

### Design by Gediminas Juška | Lithuania

### Desktop

- 120 mm made from chipboard covered in wood veneer;
- 25 mm chipboard covered in wood veneer with 2 mm edging, Ø 80 mm cut-out for grommet;
- Desk height: 780 mm for 120 mm desktop; 740 mm – for 25 mm desktop.

### Legs

- Welded metal construction from 12 mm tube;
- Powder coated metal or polished chrome:
- Plastic feet with height levelling (+10 mm):
- Fastened with bolts "metal to metal" construction;
- Thin legs contrived for wire management inside the metal tubes (desk with 120 mm desktop).

### Drawers (120 mm desktop)

- Made of chipboard covered in wood veneer:
- Full extension with soft closing mechanism;
- The inside of pencil tray drawer is coated with black genuine leather;
- The hidden pull-out shelf for laptop PC is made of chipboard covered in wood veneer, the façade has soft closing hinges, the inside shelf slides out with tip-on function.

#### 120 mm desktop

- Polished stainless steel built-in hook on the right side of the desk for a bag or a briefcase;
- 640x150 mm, H=100 mm open box on the desktop right side - inside covered in wood veneer, with vertical shelves for magazines;
- Grommet for wire management made of 19 mm chipboard covered in wood veneer with thin edging, soft closing hinges;
- Built-in power socket block 3 electrical sockets (EU, UK standards) and 1 port for internet cable.