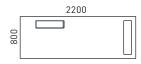

### **RANGE**

25 mm desktop

120 mm desktop

### Desktop

- 120 mm made from chipboard covered in wood veneer;
- 25 mm chipboard covered in wood veneer with 2 mm edging, Ø 80 mm cut-out for grommet;
- Desk height: 780 mm for 120 mm desktop; 740 mm – for 25 mm desktop.