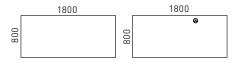

### **RANGE**

25 mm desktop

120 mm desktop

### Desktop

- 120 mm made from chipboard covered in wood veneer;
- 25 mm chipboard covered in wood veneer with 2 mm edging, Ø 80 mm cut-out for grommet;
- Desk height: 780 mm for 120 mm desktop; 740 mm – for 25 mm desktop.