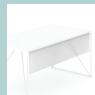

### Desktop

- 120 mm made from chipboard covered in wood veneer;
- 25 mm chipboard covered in wood veneer with 2 mm edging, Ø 80 mm cut-out for grommet;
- Desk height: 780 mm for 120 mm desktop; 740 mm – for 25 mm desktop.

### Legs

- Welded metal construction from 12 mm tube;
- Powder coated metal or polished chrome:
- Plastic feet with height levelling (+10 mm):
- Fastened with bolts "metal to metal" construction;
- Thin legs contrived for wire management inside the metal tubes (desk with 120 mm desktop).

### Metal beam (25 mm desktop)

- Metal tube 40x20 mm;
- Powder coated metal, white colour by default.