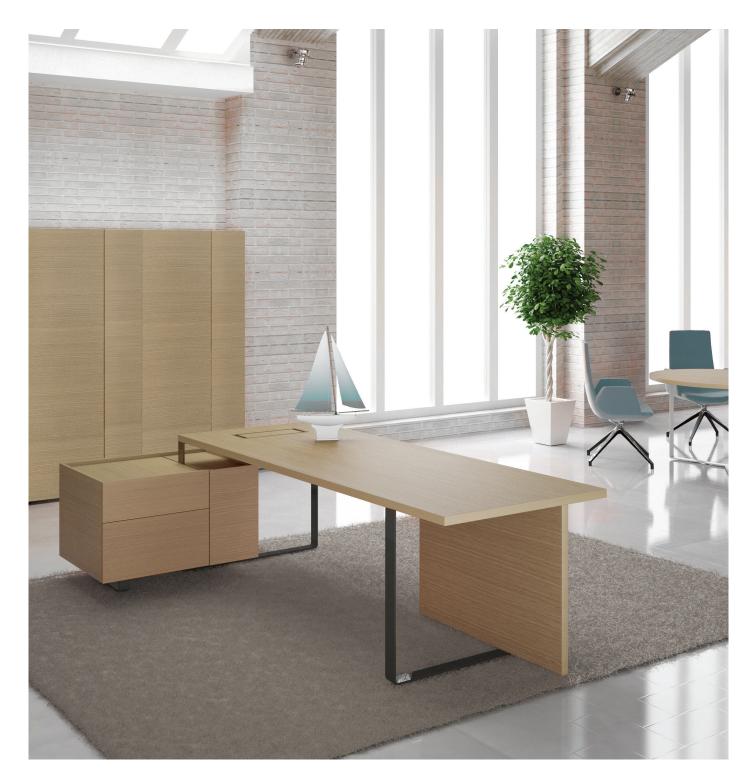

### Design by Roberto Lucci and Paolo Pampanoni | Italy

## **FEATURES**

- •
- High quality wood veneer or impact-resistant melamine, combinations Solid thick tabletop and elegant legs from folded steel band with rounded edges .
- Grommet with metal frame and box for power socket for simple wire management •
- Easy assembling •

### Desktop

- 36 mm MFC (melamine) with 2 mm ABS edging;
- 37 mm chipboard covered in wood veneer with 1,5 mm edging;
- Grain direction runs the length of the desktop;
- 1800x900/2200x900 mm;
- Desk height 750 mm;
- 420x140 mm cut-out for grommet and power socket box.

#### Legs

- Folded steel band 60x10 mm;
- Powder coated metal or polished chrome;
- Hard felt pads glued to the bottom of the legs, H=10 mm;
- Fastened with screws ("metal to metal").

### **Fixed pedestals**

- 900x600 mm with two drawers and a pull-out drawer for suitcase, handbag or computer case;
- L/H (left) or R/H (right);
- Base leg made of folded steel band -60x8 mm;
- H=615 mm (carcass 500 mm; base leg – 115 mm);
- Other technical information matches the one covered in "PLANA pedestals".