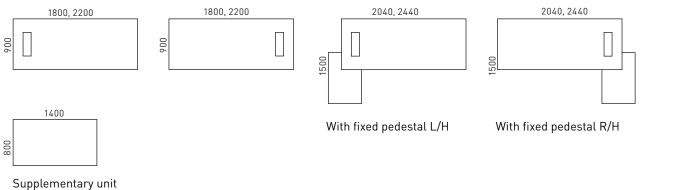

## TECHNICAL INFORMATION

- R/H and L/H;
- R/H and L/H with modesty panel;
- R/H and L/H with fixed pedestal;
- R/H and L/H with modesty panel and fixed pedestal.

### Supplementary unit

- Affixed with plates to the longer edge of the desktop;
- 1400x800 mm, H=750 mm.

### Desktop

- 36 mm MFC (melamine) with 2 mm ABS edging;
- 37 mm chipboard covered in wood veneer with 1,5 mm edging;
- Grain direction runs the length of the desktop;
- 1800x900/2200x900 mm;
- Desk height 750 mm;
- 420x140 mm cut-out for grommet and power socket box.

### **Fixed pedestals**

- 900x600 mm with two drawers and a pull-out drawer for suitcase, handbag or computer case;
- L/H (left) or R/H (right);
- Base leg made of folded steel band -60x8 mm;
- H=615 mm (carcass 500 mm; base leg – 115 mm);
- Other technical information matches the one covered in "PLANA pedestals".