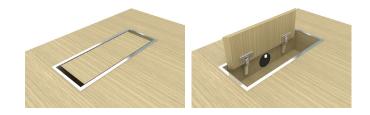

## Rectangular grommet with metal frame

- 18 mm MFC (melamine) or 19 mm chipboard covered in wood veneer matching the desktop;
- Grommet dimensions 380x135 mm;
- Hinges with soft closing;
- Folded steel band metal frame 12 mm width on top;

Metal frame dimensions - 445x170 mm;

narbubas

• Powder coated metal or polished chrome.

### Box for power socket block

- 16 mm MFC (melamine) or chipboard covered in wood veneer matching the desktop;
- Inside dimensions 420x145 mm, H=115 mm (incl. desktop);
- Round black plastic cable port at the centre of long side, Ø60 mm.